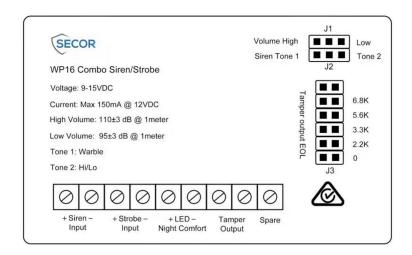

## **Specifications DFMWP16**

The DFMWP16 is combo siren and strobe (slim design).

- New design
- Siren tone selectable for different applications
- Sound volume adjustable: low dB for testing and high dB for normal operation
- Bright: new LED strobe design
- Independent siren and strobe operation
- High quality UV treated case
- Weatherproof
- Front and back tampers
- EOLRs built in, suitable for most major alarm panels

Operating voltage: 9-15VDC

SPL @ 1meter: 110dB

Siren current draw: 150mA

Strobe current draw: 50mA

Siren tone selectable: Tone 1: warble; Tone 2: Hi/Lo

Dimension: 200 x 110 x 40mm