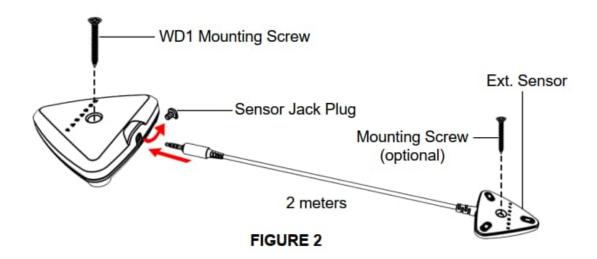

## Installing the ES1 (Optional)

The WD1 can function as a standalone unit or with the optional Extension Sensor. It acts as an extension of the WD1 that allows you to extend (up to 2 meters) or add an additional detection area. Install the extension sensor as shown in Figure 2. Ensure that the extension sensor is laying flat on the surface (any side); it can be secured with a mounting screw. Please note that we do not support any 3.5 mm extension cables.